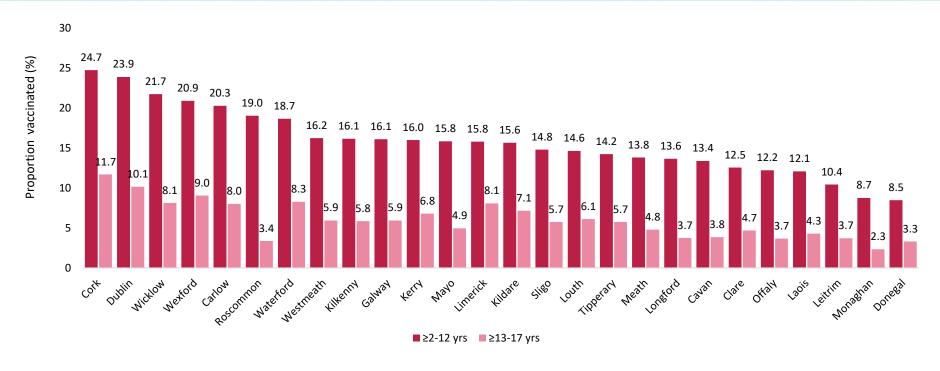

## Influenza vaccination uptake in children aged 2-17 years, by counties, 2023-2024

Data source: data extract of vaccinations from IIS.

Data source for denominator: HIU 2021 Popul Projection