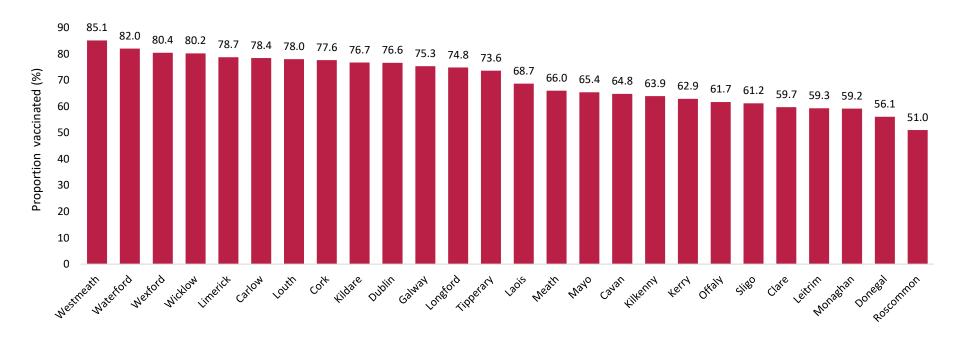

#### Influenza vaccination uptake in those aged 65 years and over, by counties, 2023-2024

Data source: data extract of vaccinations from IIS.

Data source for denominator: HIU 2021 Popul Projection