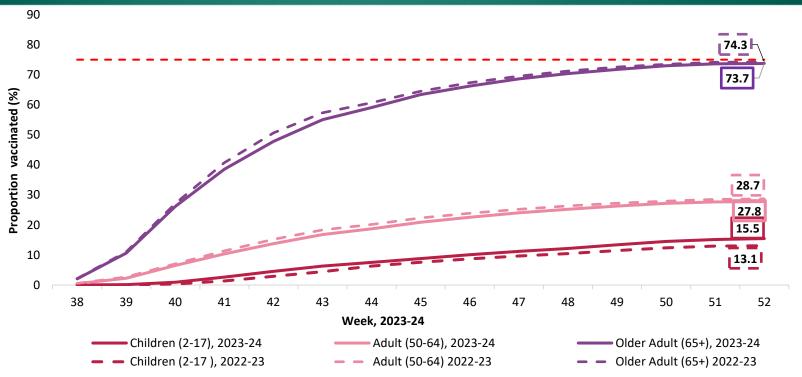

## Influenza vaccination uptake, by age group, 2023\*-2024 season vs same period 2022-2023

<sup>\*</sup>Since 18th September 2023

Data source: data extract of vaccinations from IIS.

Data source for denominator: HIU 2021 Popul Projection